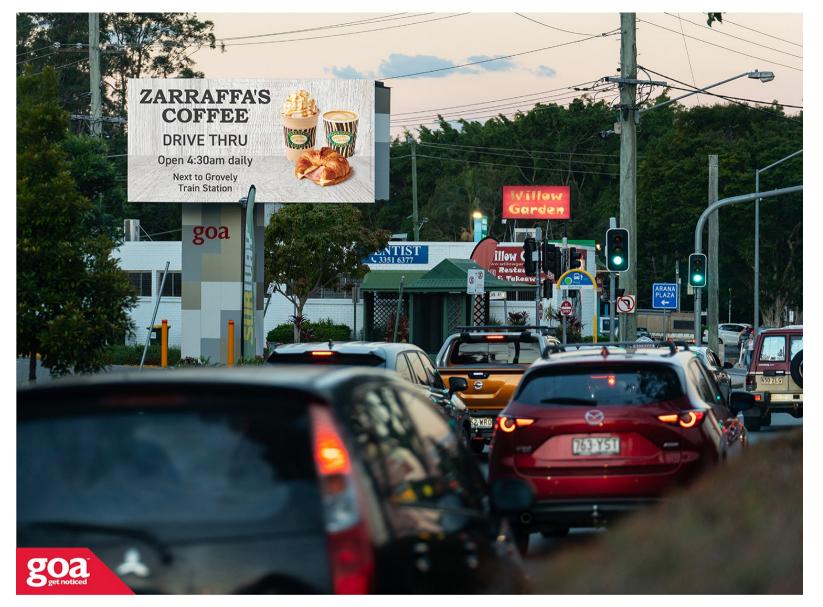

This CLASSIC 6x3 billboard is located opposite Arana Hills Plaza and is visible to traffic travelling outbound from Brisbane's CBD. Ideally positioned on the left side of busy Patricks Road this billboard has high exposure to vehicular and pedestrian traffic. Major retailers including K-Mart, Coles, ALDI, BWS, Hungry Jack's, Red Rooster, GYG's, Shell, Ampol and a mix of medical services can be found in this retail hub. Arana Hills is part of a key growth corridor 13km north of Brisbane CBD with 50% increase population expected over the next 25 years.

## 4 Patricks Rd, Arana Hills - Inbound 4054 0005

Arana Hills

6.00m x 3.00m

Pocket Edge